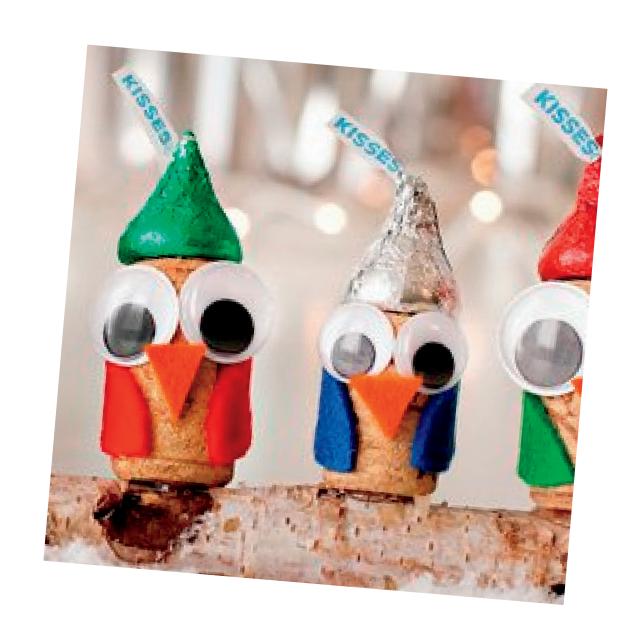

## Sweet Owls

## Materials

- Wine corks
- Craft wiggle eyes
- Colored felt
- Hershey's KISSES in the colors of your choice
- Hot glue gun
- Scissors

## **Instructions:**

- 1. Hot glue a pair of wiggle eyes to the top of each cork. Note: oversize eyes add to the cuteness factor on these!
- 2. Cut small triangles from orange felt for the "beaks".
- 3. Cut small leaf shapes from additional colors of felt to act as the "wings".
- 4. Hot glue the beaks and wings onto the corks.
- 5. Hot glue a Hershey's KISS "winter hat" to the top of each owl!