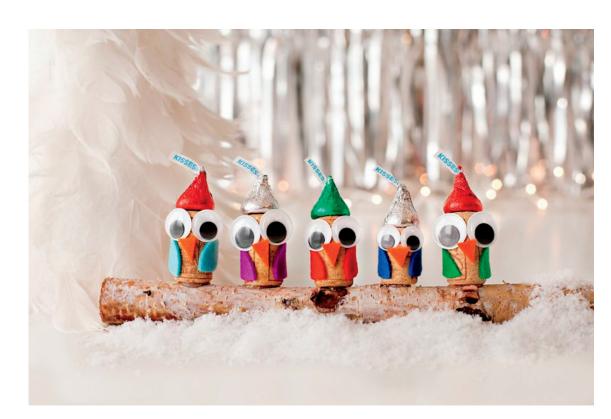

## Sweet Owls

## Materials

- Wine corks
- Craft wiggle eyes
- Colored felt
- Hershey's KISSES in the colors of your choice
- Hot glue gun
- Scissors

## **Instructions:**

- 1. Hot glue a pair of wiggle eyes to the top of each cork. Note: oversize eyes add to the cuteness factor on these!
- 2. Cut small triangles from orange felt for the "beaks".
- 3. Cut small leaf shapes from additional colors of felt to act as the "wings".
- 4. Hot glue the beaks and wings onto the corks.
- 5. Hot glue a Hershey's KISS "winter hat" to the top of each owl!