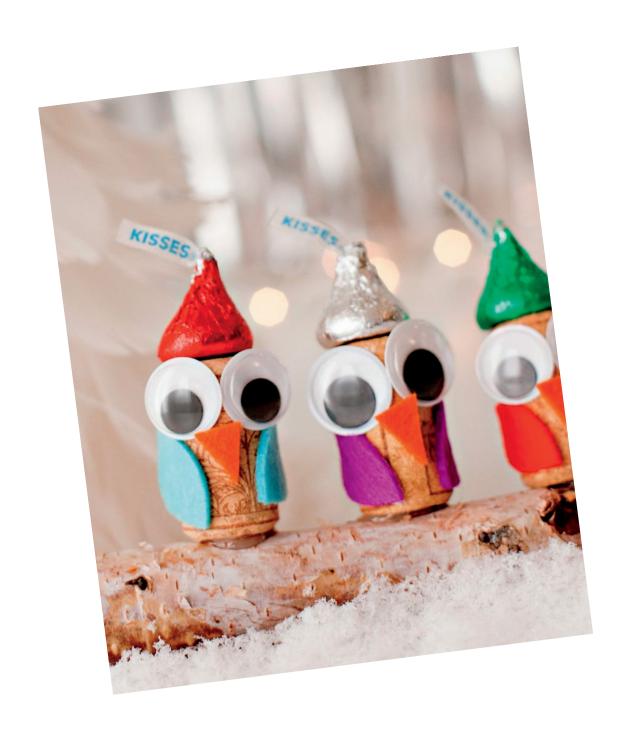

## Sweet Owls

## Materials

- Wine corks
- Craft wiggle eyes
- Colored felt
- Hershey's KISSES in the colors of your choice
- Hot glue gun
- Scissors

## **Instructions:**

- 1. Hot glue a pair of wiggle eyes to the top of each cork. Note: oversize eyes add to the cuteness factor on these!
- 2. Cut small triangles from orange felt for the "beaks".
- 3. Cut small leaf shapes from additional colors of felt to act as the "wings".
- 4. Hot glue the beaks and wings onto the corks.
- 5. Hot glue a Hershey's KISS "winter hat" to the top of each owl!