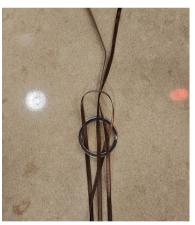

## Instructions:

**Step 1 (Keychain):** To begin, fold your string in half and stick the loop through the keychain.

**Step 2:** Pull the ends of the string through the loop to form a knot. You should now have two tails.

**Step 3 (Nose):** String a pink bead on the left tail. Tuck the right tail through the bead. (The right tail should be going in the opposite direction of your left tail)

**Step 4 (Head):** String 2 white beads on the left tail, then tuck the right tail through the beads.