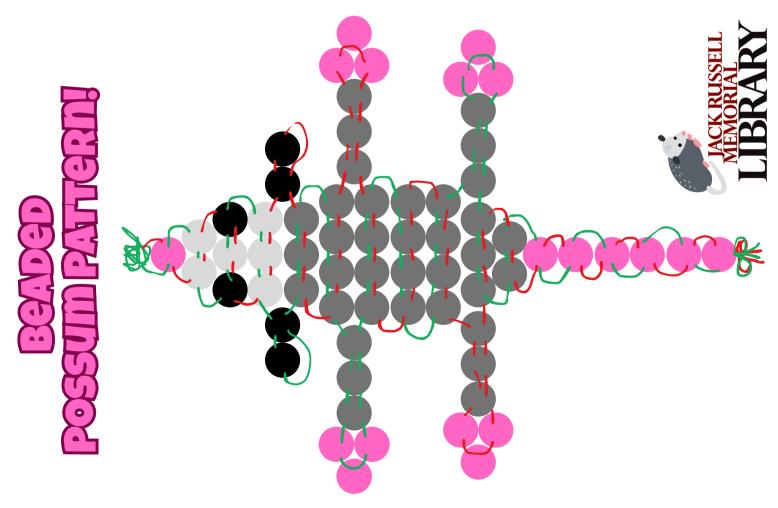

## You will need:

- 6 Black beads
- 6 White beads
- 19 Pink beads
- 36 Gray beads
- 4 Ft long ribbon
- Keychain ring
- Scissors
- Super glue (optional)

## Instructions:

**Step 1 (Keychain):** To begin, fold your string in half and stick the loop through the keychain.

**Step 2:** Pull the ends of the string through the loop to form a knot. You should now have two tails.

**Step 3 (Nose):** String a pink bead on the left tail. Tuck the right tail through the bead. (The right tail should be going in the opposite direction of your left tail)

**Step 4 (Head):** String 2 white beads on the left tail, then tuck the right tail through the beads.

**Step 5 (Eyes):** Repeat step 4 with 1 black bead, a white bead, and another black bead.

**Step 6 (Head):** Repeat step 4 with three white beads.

Step 7 (Ears): Here's where things change slightly. String 2 black beads onto the left tail for your possum's ear. Now, thread the left tail back through the bottom bead only. Pull the string tight.

**Step 9 (Neck):** String 3 gray beads onto the left tail and repeat step 4.

**Step 10:** String 4 beads onto the left tail and repeat step 4.

Step 11 (Legs & Feet): Here's where things change slightly. String 2 gray, 1 black, and 3 pink beads onto the left tail. Now, tuck the left tail back through the black and gray beads only. Pull the string tight.

**Step 12:** Repeat step 11 with the right tail.

Step 13 (Stomach): Repeat step 4 with 4 gray beads. (Do this 3 times!)

**Step 14 (Legs & Feet):** To make the back legs, repeat step 11 and 12.

**Step 15 (Tail):** Repeat step 4 with 3 gray beads.

**Step 16:** Repeat step 4 with 2 gray beads.

Step 17: Repeat step 4 with 1 pink bead. (Do this 6 times!)

**Step 18 (Finish):** Tie the two tails together. Double, then triple knot the string. **Feel free to dot the knots with super glue to strengthen them.** 