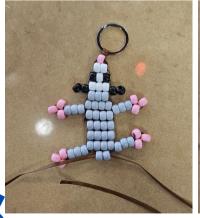

**Step 12:** Repeat step 11 with the right tail.

Step 13 (Stomach): Repeat step 4 with 4 gray beads. (Do this 3 times!)

**Step 14 (Legs & Feet):** To make the back legs, repeat step 11 and 12.

**Step 15 (Tail):** Repeat step 4 with 3 gray beads.

**Step 16:** Repeat step 4 with 2 gray beads.

Step 17: Repeat step 4 with 1 pink bead. (Do this 6 times!)

**Step 18 (Finish):** Tie the two tails together. Double, then triple knot the string. **Feel free to dot the knots with super glue to strengthen them.** 