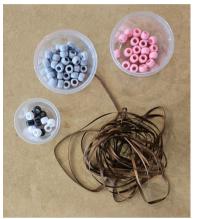

## You will need:

- 6 Black beads
- 6 White beads
- 19 Pink beads
- 36 Gray beads
- 4 Ft long ribbon
- Keychain ring
- Scissors
- Super glue (optional)