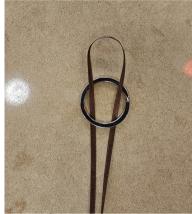

## Instructions:

**Step 1 (Keychain):** To begin, fold your string in half and stick the loop through the keychain.

**Step 2:** Pull the ends of the string through the loop to form a knot. You should now have two tails.