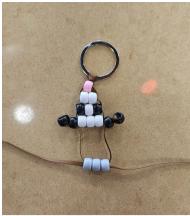

**Step 9 (Neck):** String 3 gray beads onto the left tail and repeat step 4.

**Step 10:** String 4 beads onto the left tail and repeat step 4.

Step 11 (Legs & Feet): Here's where things change slightly. String 2 gray, 1 black, and 3 pink beads onto the left tail. Now, tuck the left tail back through the black and gray beads only. Pull the string tight.