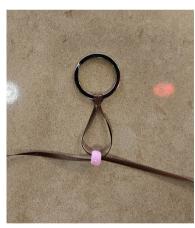

**Step 3 (Nose):** String a pink bead on the left tail. Tuck the right tail through the bead. (The right tail should be going in the opposite direction of your left tail)

**Step 4 (Head):** String 2 white beads on the left tail, then tuck the right tail through the beads.