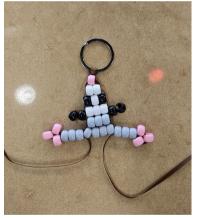

**Step 9 (Neck):** String 3 gray beads onto the left tail and repeat step 4.

**Step 10:** String 4 beads onto the left tail and repeat step 4.

Step 11 (Legs & Feet): Here's where things change slightly. String 2 gray, 1 black, and 3 pink beads onto the left tail. Now, tuck the left tail back through the black and gray beads only. Pull the string tight.

**Step 12:** Repeat step 11 with the right tail.

Step 13 (Stomach): Repeat step 4 with 4 gray beads. (Do this 3 times!)

**Step 14 (Legs & Feet):** To make the back legs, repeat step 11 and 12.

**Step 15 (Tail):** Repeat step 4 with 3 gray beads.