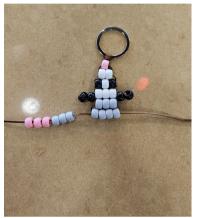

**Step 9 (Neck):** String 3 gray beads onto the left tail and repeat step 4.

**Step 10:** String 4 beads onto the left tail and repeat step 4.

Step 11 (Legs & Feet): Here's where things change slightly. String 2 gray, 1 black, and 3 pink beads onto the left tail. Now, tuck the left tail back through the black and gray beads only. Pull the string tight.

**Step 12:** Repeat step 11 with the right tail.

Step 13 (Stomach): Repeat step 4 with 4 gray beads. (Do this 3 times!)

**Step 14 (Legs & Feet):** To make the back legs, repeat step 11 and 12.

**Step 15 (Tail):** Repeat step 4 with 3 gray beads.