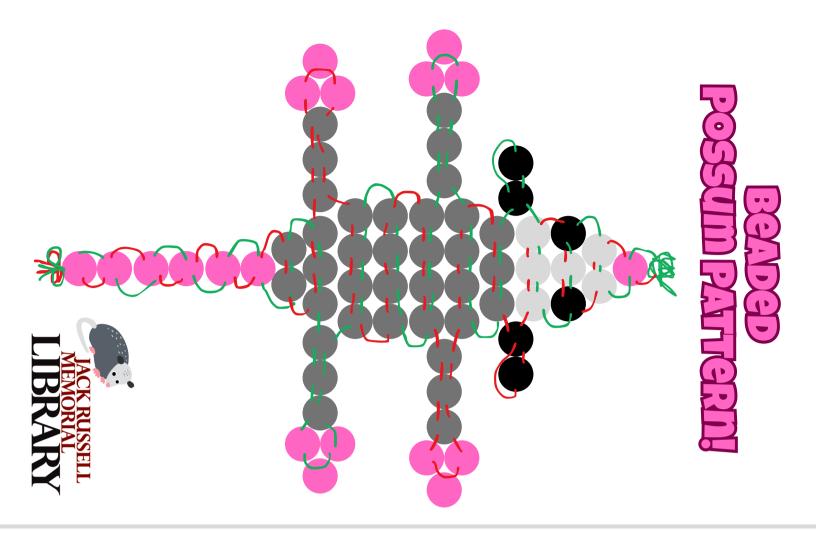

## You will need:

- 6 Black beads
- 6 White beads
- 19 Pink beads
- 36 Gray beads
- 4 Ft long ribbon
- Keychain ring
- Scissors
- Super glue (optional)

## Instructions:

**Step 1 (Keychain):** To begin, fold your string in half and stick the loop through the keychain.

**Step 2:** Pull the ends of the string through the loop to form a knot. You should now have two tails.

**Step 3 (Nose):** String a pink bead on the left tail. Tuck the right tail through the bead. (The right tail should be going in the opposite direction of your left tail)

**Step 4 (Head):** String 2 white beads on the left tail, then tuck the right tail through the beads.

**Step 5 (Eyes):** Repeat step 4 with 1 black bead, a white bead, and another black bead.

**Step 6 (Head):** Repeat step 4 with three white beads.

Step 7 (Ears): Here's where things change slightly. String 2 black beads onto the left tail for your possum's ear. Now, thread the left tail back through the bottom bead only. Pull the string tight.

**Step 9 (Neck):** String 3 gray beads onto the left tail and repeat step 4.

**Step 10:** String 4 beads onto the left tail and repeat step 4.

Step 11 (Legs & Feet): Here's where things change slightly. String 2 gray, 1 black, and 3 pink beads onto the left tail. Now, tuck the left tail back through the black and gray beads only. Pull the string tight.

**Step 12:** Repeat step 11 with the right tail.

Step 13 (Stomach): Repeat step 4 with 4 gray beads. (Do this 3 times!)

**Step 14 (Legs & Feet):** To make the back legs, repeat step 11 and 12.

**Step 15 (Tail):** Repeat step 4 with 3 gray beads.

**Step 16:** Repeat step 4 with 2 gray beads.

Step 17: Repeat step 4 with 1 pink bead. (Do this 6 times!)

**Step 18 (Finish):** Tie the two tails together. Double, then triple knot the string. **Feel free to dot the knots with super glue to strengthen them.** 