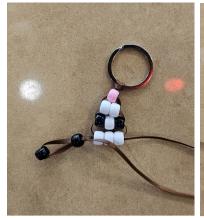

**Step 5 (Eyes):** Repeat step 4 with 1 black bead, a white bead, and another black bead.

**Step 6 (Head):** Repeat step 4 with three white beads.

Step 7 (Ears): Here's where things change slightly. String 2 black beads onto the left tail for your possum's ear. Now, thread the left tail back through the bottom bead only. Pull the string tight.