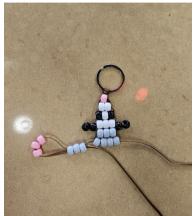

**Step 3 (Nose):** String a pink bead on the left tail. Tuck the right tail through the bead. (The right tail should be going in the opposite direction of your left tail)

**Step 4 (Head):** String 2 white beads on the left tail, then tuck the right tail through the beads.

**Step 5 (Eyes):** Repeat step 4 with 1 black bead, a white bead, and another black bead.

**Step 6 (Head):** Repeat step 4 with three white beads.

Step 7 (Ears): Here's where things change slightly. String 2 black beads onto the left tail for your possum's ear. Now, thread the left tail back through the bottom bead only. Pull the string tight.

**Step 9 (Neck):** String 3 gray beads onto the left tail and repeat step 4.

**Step 10:** String 4 beads onto the left tail and repeat step 4.

Step 11 (Legs & Feet): Here's where things change slightly. String 2 gray, 1 black, and 3 pink beads onto the left tail. Now, tuck the left tail back through the black and gray beads only. Pull the string tight.