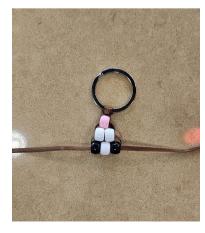

**Step 3 (Nose):** String a pink bead on the left tail. Tuck the right tail through the bead. (The right tail should be going in the opposite direction of your left tail)

**Step 4 (Head):** String 2 white beads on the left tail, then tuck the right tail through the beads.

**Step 5 (Eyes):** Repeat step 4 with 1 black bead, a white bead, and another black bead.

**Step 6 (Head):** Repeat step 4 with three white beads.

Step 7 (Ears): Here's where things change slightly. String 2 black beads onto the left tail for your possum's ear. Now, thread the left tail back through the bottom bead only. Pull the string tight.