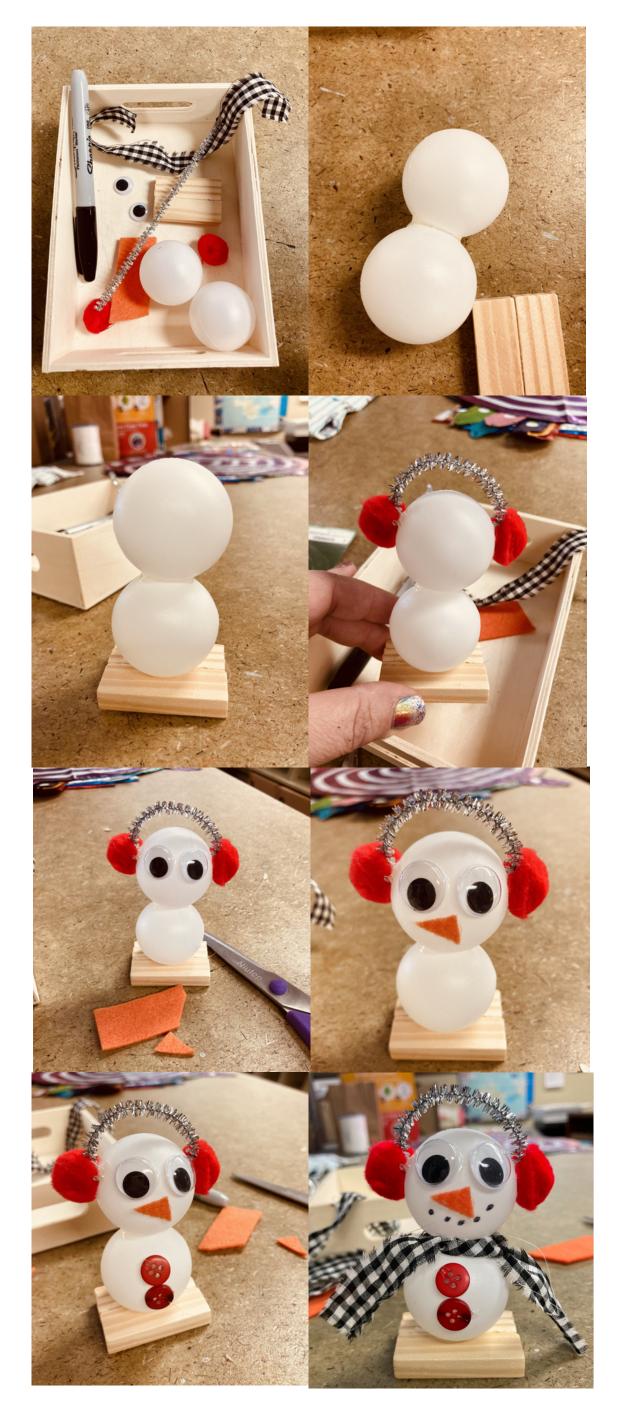

## Materials

- Two ping pong balls
- Premade wood base
- Fabric for scarf
- Two pompoms for ear muffs
- Pipe cleaner for ear muffs
- Two Red Buttons
- Orange felt for nose
- Two googley eyes
- Black sharpie marker
- Hot Glue

## **Instructions:**

- 1. Glue the two wood pieces together to make a base.
- 2.Next, hot glue 2 white ping pong balls together with the seams facing the sides.
- 3. Glue the two ping balls to the wood base.

- 4. Now, place two dots of hot glue on the sides of the top ping pong ball and put the sparkly pipe cleaner over to make the ear muff band.
- 5. Next, glue a pompom on each pipe cleaner.

6. Glue googley eyes on,

- 7. Cut a small triangle out of the orange felt for the nose and glue it on.
- 8. Using a black sharpie marker, place 5 dots for a smile!
- 9. Glue on the two black buttons to the snowman's belly.

10. Lastly, add a piece of fabric for a scarf!