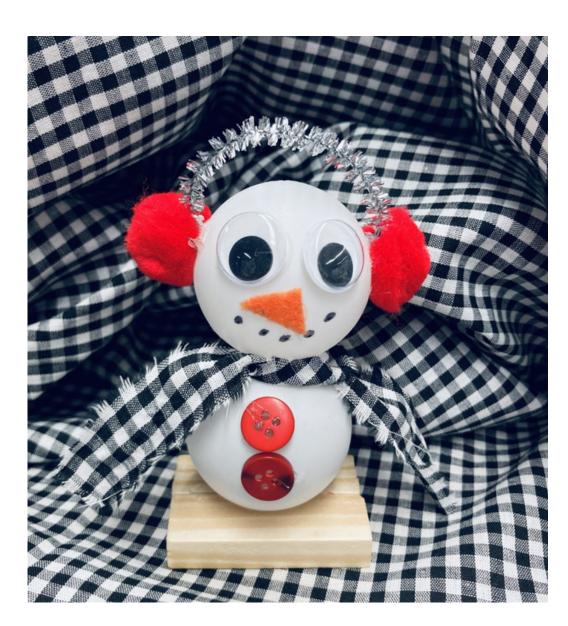

## Ping Pong Bal Snowman

## Materials

- Two ping pong balls
- Premade wood base
- Fabric for scarf
- Two pompoms for ear muffs
- Pipe cleaner for ear muffs
- Two Red Buttons
- Orange felt for nose
- Two googley eyes
- Black sharpie marker
- Hot Glue

## **Instructions:**

- 1. Glue the two wood pieces together to make a base.
- 2.Next, hot glue 2 white ping pong balls together with the seams facing the sides.
- 3. Glue the two ping balls to the wood base.

- 4. Now, place two dots of hot glue on the sides of the top ping pong ball and put the sparkly pipe cleaner over to make the ear muff band.
- 5. Next, glue a pompom on each pipe cleaner.

6. Glue googley eyes on,

- 7. Cut a small triangle out of the orange felt for the nose and glue it on.
- 8. Using a black sharpie marker, place 5 dots for a smile!
- 9. Glue on the two black buttons to the snowman's belly.

10. Lastly, add a piece of fabric for a scarf!