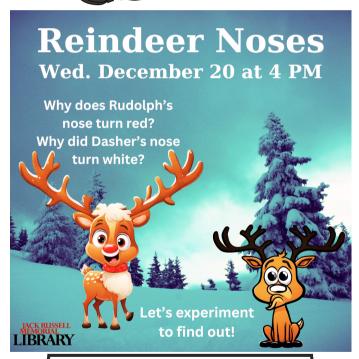

1 am Stories and fun for the whole family!



For ages 9 to 12 years old.
While supplies last!
Limited to one (1)

house per tween.



## PROGRAMS FOR KIDS LEGO Club

First Tuesday of the month
Hosted by the
HUHS Robotics Team

**December Theme:** 

Paper Santa Launcher

Tuesday, December 5 at 3:30 pm
Build and display your own LEGO creation.

best suited for ages 5 and up

#### Teen Brush & Slush+

Wednesday, December 27 at 2:00 pm Paint on canvas while drinking slushies! best suited for ages 12 and up



#### JACK RUSSELL MEMORIAL LIBRARY

Jack Russell Memorial Library 100 Park Ave. Hartford, WI 53027 262-673-8240 www.hartfordlibrary.org





### Santa Visit

Wednesday, December 6 4:30 - 6:30 PM



Santa is coming to the library!

Visit with him and join in some holiday activities too.





Thursday, December 28

Elemental
Rated-PG 101 minutes



## Get COZY! WINTER READING CHALLENGE 2024

January 2 - February 24

Pre-Register starting Monday, December 18, 2023!

You'll win prizes for keeping track of your reading minutes and can enter to win Grand Prize Drawings!

Guess what?! Reading for school counts too!

Start reading and logging your minutes starting Tuesday, January 2, 2024!

Go to www.hartfordlibrary.beanstack.org starting Monday, December 18 to register!



Saturday, December 30
11 am to Noon

Join us as we say goodbye to 2023 and ring in the New Year at Noon!
Crafts, games, and a countdown for the whole family!

JACKRUSSELL MEMORIAL LIBRARY