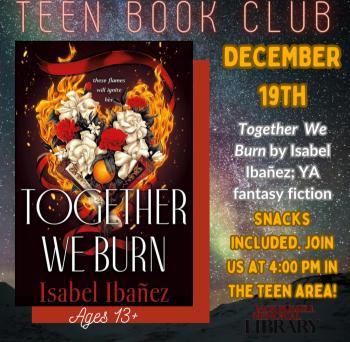

r Time -

Tuesdays and Thursdays at 10:30 am\*
best suited for ages 18 months to 3 years
\*same program both days

Preschool Storytime – Tuesdays at 1:00 pm\* Wednesdays at 10:30 am\* best suited for ages 3 to 5 years \*same program both days

Saturday Storytime – Saturday, December 9 at 11 am Stories and fun for the whole family!



For ages 9 to 12 years old.
While supplies last!
Limited to one (1)

house per tween.



## PROGRAMS FOR KIDS LEGO Club

First Tuesday of the month
Hosted by the
HUHS Robotics Team

**December Theme:** 

Paper Santa Launcher

Tuesday, December 5 at 3:30 pm
Build and display your own LEGO creation.

best suited for ages 5 and up

#### Teen Brush & Slush+

Wednesday, December 27 at 2:00 pm Paint on canvas while drinking slushies! best suited for ages 12 and up



#### JACK RUSSELL MEMORIAL LIBRARY

Jack Russell Memorial Library 100 Park Ave. Hartford, WI 53027 262-673-8240 www.hartfordlibrary.org





### Santa Visit

Wednesday, December 6 4:30 - 6:30 PM



Santa is coming to the library!

Visit with him and join in some holiday activities too.





Thursday, December 28

Elemental
Rated-PG 101 minutes



## Get COZY! WINTER READING CHALLENGE 2024

January 2 - February 24

Pre-Register starting Monday, December 18, 2023!

You'll win prizes for keeping track of your reading minutes and can enter to win Grand Prize Drawings!

Guess what?! Reading for school counts too!

Start reading and logging your minutes starting Tuesday, January 2, 2024!

Go to www.hartfordlibrary.beanstack.org starting Monday, December 18 to register!



Saturday, December 30