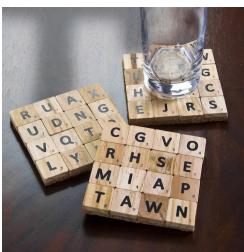

## **Materials List**

- Scrabble Tile pieces - 16 total
- 4x4 piece of cork
- super glue

We'd love to see how your project turns out! Share your photos by sending us an email at hartfordpl@hartfordlibrary.org or posting them to our Facebook or Instagram pages.