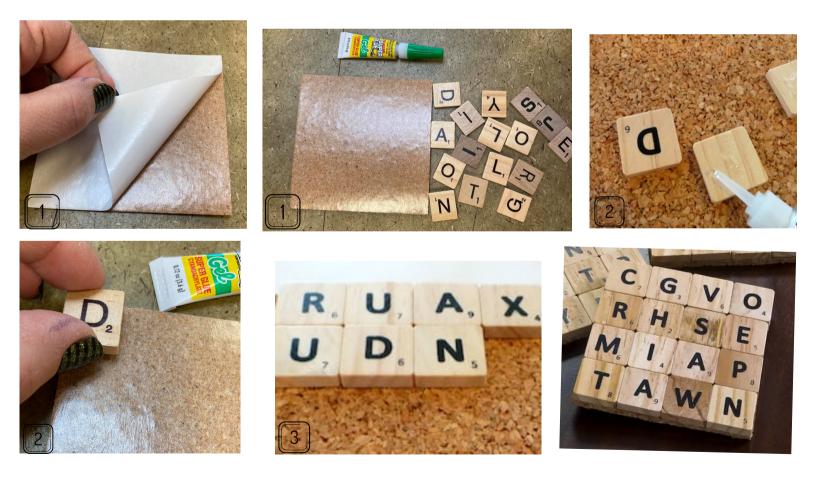

## Instructions:

- 1. Remove the white backing from cork to reveal the sticky surface. Lay the cork with the sticky side up on a flat surface.
- 2. Carefully apply glue to the back of each scrabble piece and place on the stick piece of cork. Start gluing the scrabble tiles to the cork, pressing them closely together in a grid. It's best to start in the upper left hand corner, working your way across the cork adding pieces.
- 3. Repeat step 2 until all pieces have been glued down